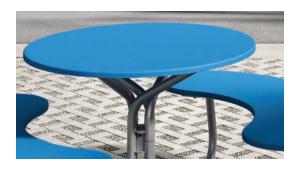

# Dynamic cluster seating with a twist

With seating for 2 – 6 and wheelchair accessible options, FAVA makes sure everyone can comfortably have a seat at the table.

FAVA is welcoming, playful, and virtually maintenance-free. With ample table surfaces in a variety of vibrant High Density Polyethylene colors, Thermally Modified Ash and Ipe wood, FAVA delivers durability to well-used spaces like outdoor classrooms and open-air office lunchrooms, with minimal upkeep required.

### Style and Flexibility

FAVA's distinctive twisted frame supports with style and flexibility. The same frame is used for each model, allowing for adjustable seating configurations. And since active outdoor spaces are always evolving, you can easily swap or remove seats as your needs change over time.