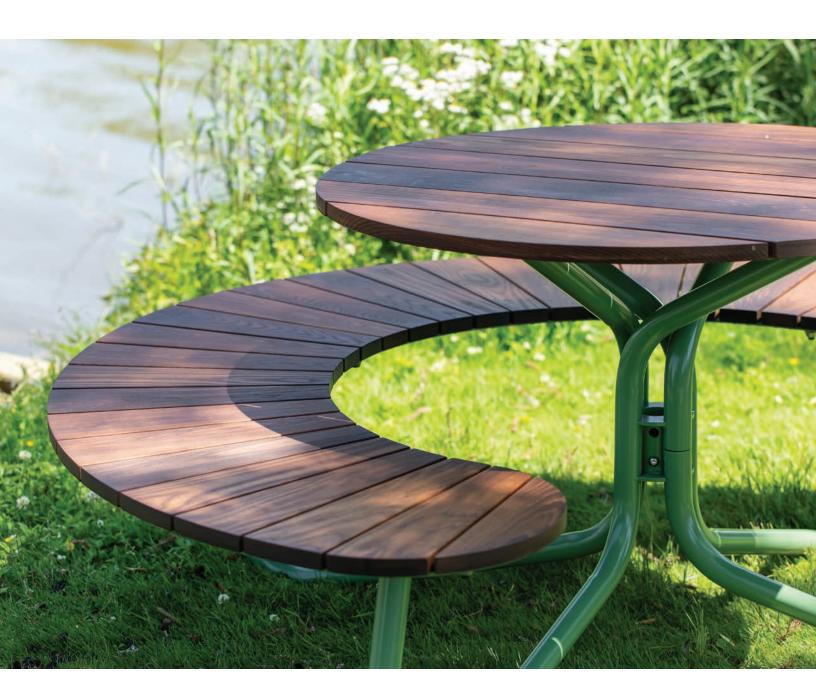

### Style and Flexibility

FAVA's distinctive twisted frame supports with style and flexibility. The same frame is used for each model, allowing for adjustable seating configurations. And since active outdoor spaces are always evolving, you can easily swap or remove seats as your needs change over time.

#### Undeniable Elegance. Unmatched Configurability.

Choose from a variety of FAVA configurations or mix and match to create the perfect arrangement. Designed with ADA compliance in mind, FAVA ensures everyone can enjoy the outdoors comfortably.

#### **Features**

- Twisted Support Frame
- 40" Diameter Table Top
- High Density Polyethylene
- Thermally Modified Ash and Ipe Wood
- Wheelchair Accessible
- Umbrella Hole

**MATERIALS** 

WOOD

THERMALLY

RECYCLED PLASTIC (HDPE) ORANGE PEEL APPEARANCE