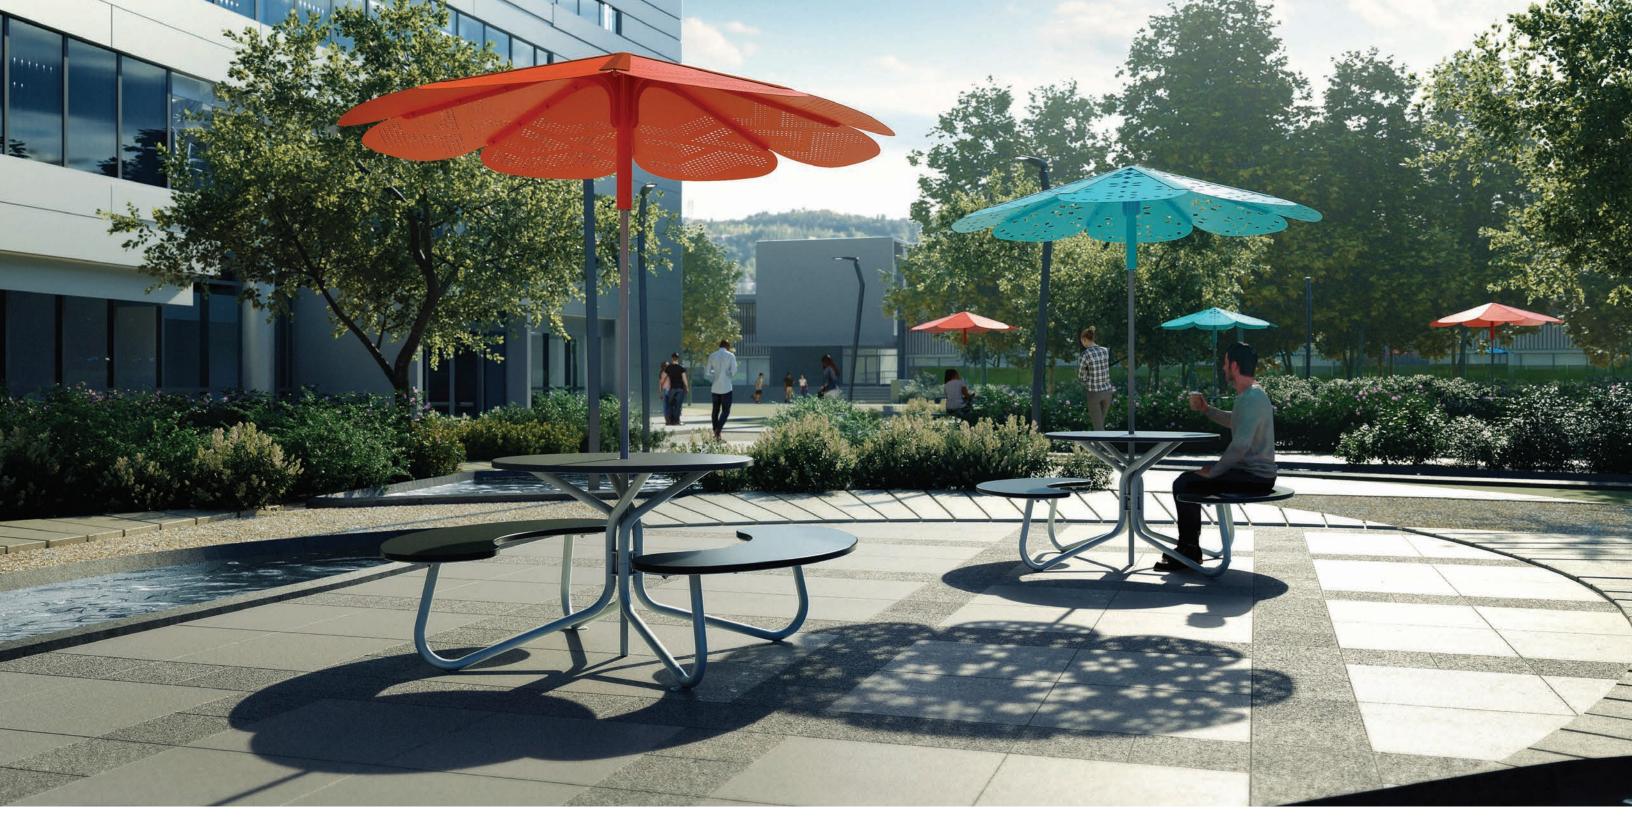

# Dynamic cluster seating with a twist

With seating for 2 – 6 and wheelchair accessible options, FAVA makes sure everyone can comfortably have a seat at the table.

FAVA is welcoming, playful, and virtually maintenance-free. With ample table surfaces in a variety of vibrant High Density Polyethylene colors, Thermally Modified Ash and Ipe wood, FAVA delivers durability to well-used spaces like outdoor classrooms and open-air office lunchrooms, with minimal upkeep required.

#### Undeniable Elegance. Unmatched Configurability.

Choose from a variety of FAVA configurations or mix and match to create the perfect arrangement. Designed with ADA compliance in mind, FAVA ensures everyone can enjoy the outdoors comfortably.