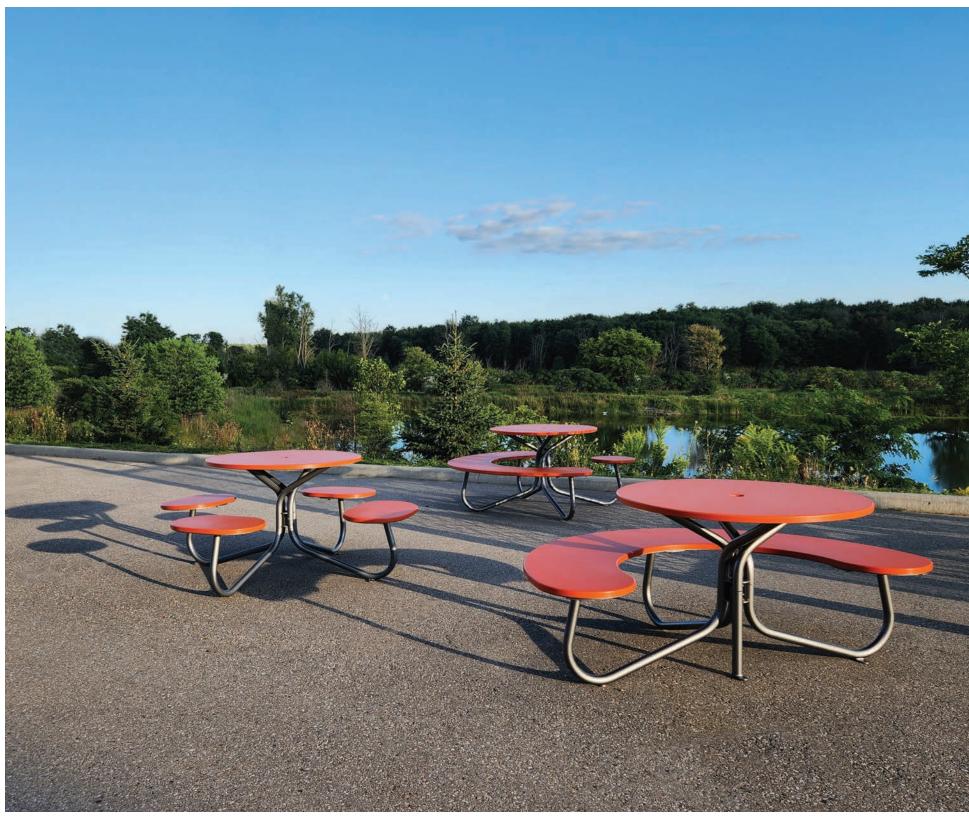

#### Undeniable Elegance. Unmatched Configurability.

Choose from a variety of FAVA configurations or mix and match to create the perfect arrangement. Designed with ADA compliance in mind, FAVA ensures everyone can enjoy the outdoors comfortably.

ACCOMMODATES 4 PEOPLE

ACCOMMODATES 4 PEOPLE WHEELCHAIR ACCESSIBLE

ACCOMMODATES UP TO 4 PEOPLE WHEELCHAIR ACCESSIBLE

ACCOMMODATES UP TO 5 PEOPLE

ACCOMMODATES UP TO 6 PEOPLE WHEELCHAIR ACCESSIBLE (UP TO 2)

ACCOMMODATES UP TO 6 PEOPLE

#### **Features**

- Twisted Support Frame
- 40" Diameter Table Top
- High Density Polyethylene
- Thermally Modified Ash and Ipe Wood
- Wheelchair Accessible
- Umbrella Hole

**MATERIALS** 

WOOD

THERMALLY

RECYCLED PLASTIC (HDPE) ORANGE PEEL APPEARANCE