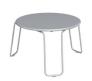

Kontur tables are available in 3 sizes: café, bar-height, and lounge – they all feature a rolled edge and solid rod 3-leg design that offers great stability. Café tables have an umbrella hole and coordinating umbrella bases are offered. Kontur chairs and stools are stackable and utilize a formed steel seat for added comfort.

### THE COLLECTION

CAFÉ TABLE 30" HEIGHT / 36" DIAMETER

CHAIR
18" SEAT HEIGHT

LOUNGE TABLE 16" HEIGHT / 24" DIAMETER

BAR HEIGHT STOOL 32.5" HEIGHT

BAR HEIGHT TABLE 42" HEIGHT / 24" DIAMETER

UMBRELLA BASE 50 LB WEIGHTED PLATE

### **FEATURES & BENEFITS**

- Movable, free-standing
- Stackable chair, stool and lounge table
- Chair seat formed steel for added comfort
- Three leg design allow tables to self level
- 24" diameter table top for bar height and lounge tables
- 36" Cafe table with 2" umbrella hole
- Triangular umbrella base pairs perfectly with the café table