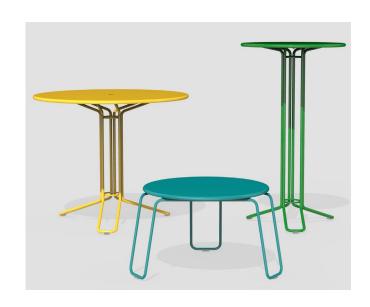

## **Kontur Collection**

INSPIRED BY SCANDINAVIAN DESIGN AND DURABLY CONSTRUCTED WITH WEI DED STEEL

The Kontur Collection offers stylish surface area with a Scandinavian aesthetic that is simple yet refined, durable and strong. Kontur's spare lines belie the strength of its welded steel frame – durable enough for years of outdoor use in high-traffic environments.

Kontur tables are available in 3 sizes: café, bar-height, and lounge – they all feature a rolled edge and solid rod 3-leg design that offers great stability. Café tables have an umbrella hole and coordinating umbrella bases are offered. Kontur chairs and stools are stackable and utilize a formed steel seat for added comfort.

### THE COLLECTION

CAFÉ TABLE 30" HEIGHT / 36" DIAMETER

CHAIR
18" SEAT HEIGHT

LOUNGE TABLE 16" HEIGHT / 24" DIAMETER

BAR HEIGHT STOOL 32.5" HEIGHT

BAR HEIGHT TABLE 42" HEIGHT / 24" DIAMETER

UMBRELLA BASE 50 LB WEIGHTED PLATE