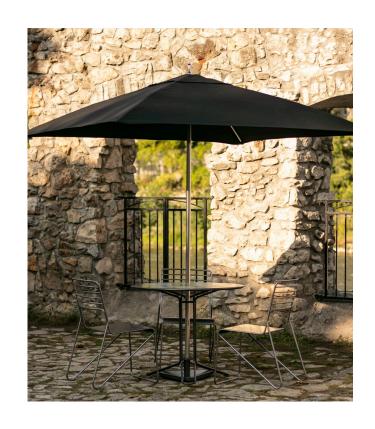

## **Kontur Collection**

INSPIRED BY SCANDINAVIAN DESIGN AND DURABLY CONSTRUCTED WITH WEI DED STEEL

The Kontur Collection offers stylish surface area with a Scandinavian aesthetic that is simple yet refined, durable and strong. Kontur's spare lines belie the strength of its welded steel frame – durable enough for years of outdoor use in high-traffic environments.

Kontur tables are available in 3 sizes: café, bar-height, and lounge – they all feature a rolled edge and solid rod 3-leg design that offers great stability. Café tables have an umbrella hole and coordinating umbrella bases are offered. Kontur chairs and stools are stackable and utilize a formed steel seat for added comfort.

### **FEATURES & BENEFITS**

- Movable, free-standing
- Stackable chair, stool and lounge table
- Chair seat formed steel for added comfort
- Three leg design allow tables to self level
- 24" diameter table top for bar height and lounge tables
- 36" Cafe table with 2" umbrella hole
- Triangular umbrella base pairs perfectly with the café table