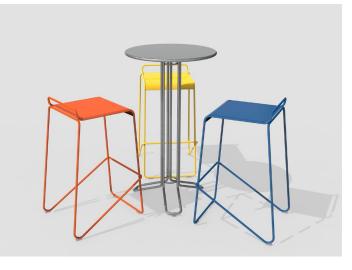

Kontur tables are available in 3 sizes: café, bar-height, and lounge – they all feature a rolled edge and solid rod 3-leg design that offers great stability. Café tables have an umbrella hole and coordinating umbrella bases are offered. Kontur chairs and stools are stackable and utilize a formed steel seat for added comfort.

### THE COLLECTION

CAFÉ TABLE 30" HEIGHT / 36" DIAMETER

CHAIR
18" SEAT HEIGHT

LOUNGE TABLE 16" HEIGHT / 24" DIAMETER

BAR HEIGHT STOOL 32.5" HEIGHT

BAR HEIGHT TABLE 42" HEIGHT / 24" DIAMETER

UMBRELLA BASE 50 LB WEIGHTED PLATE

### **FEATURES & BENEFITS**

- Movable, free-standing
- Stackable chair, stool and lounge table
- Chair seat formed steel for added comfort
- Three leg design allow tables to self level
- 24" diameter table top for bar height and lounge tables
- 36" Cafe table with 2" umbrella hole
- Triangular umbrella base pairs perfectly with the café table