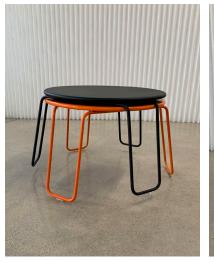

Kontur tables are available in 3 sizes: café, bar-height, and lounge – they all feature a rolled edge and solid rod 3-leg design that offers great stability. Café tables have an umbrella hole and coordinating umbrella bases are offered. Kontur chairs and stools are stackable and utilize a formed steel seat for added comfort.

### THE COLLECTION

CAFÉ TABLE 30" HEIGHT / 36" DIAMETER

CHAIR
18" SEAT HEIGHT

LOUNGE TABLE 16" HEIGHT / 24" DIAMETER

BAR HEIGHT STOOL 32.5" HEIGHT

BAR HEIGHT TABLE 42" HEIGHT / 24" DIAMETER

UMBRELLA BASE 50 LB WEIGHTED PLATE

### **FEATURES & BENEFITS**

- Movable, free-standing
- Stackable chair, stool and lounge table
- Chair seat formed steel for added comfort
- Three leg design allow tables to self level
- 24" diameter table top for bar height and lounge tables
- 36" Cafe table with 2" umbrella hole
- Triangular umbrella base pairs perfectly with the café table