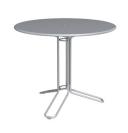

Kontur tables are available in 3 sizes: café, bar-height, and lounge – they all feature a rolled edge and solid rod 3-leg design that offers great stability. Café tables have an umbrella hole and coordinating umbrella bases are offered. Kontur chairs and stools are stackable and utilize a formed steel seat for added comfort.

### THE COLLECTION

CAFÉ TABLE 30" HEIGHT / 36" DIAMETER

CHAIR
18" SEAT HEIGHT

LOUNGE TABLE 16" HEIGHT / 24" DIAMETER

BAR HEIGHT STOOL 32.5" HEIGHT

BAR HEIGHT TABLE 42" HEIGHT / 24" DIAMETER

UMBRELLA BASE 50 LB WEIGHTED PLATE