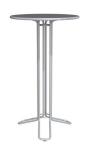

Kontur tables are available in 3 sizes: café, bar-height, and lounge – they all feature a rolled edge and solid rod 3-leg design that offers great stability. Café tables have an umbrella hole and coordinating umbrella bases are offered. Kontur chairs and stools are stackable and utilize a formed steel seat for added comfort.

### THE COLLECTION

CAFÉ TABLE 30" HEIGHT / 36" DIAMETER

CHAIR
18" SEAT HEIGHT

LOUNGE TABLE 16" HEIGHT / 24" DIAMETER

BAR HEIGHT STOOL 32.5" HEIGHT

BAR HEIGHT TABLE 42" HEIGHT / 24" DIAMETER

UMBRELLA BASE 50 LB WEIGHTED PLATE