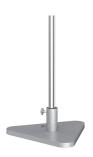

Kontur tables are available in 3 sizes: café, bar-height, and lounge – they all feature a rolled edge and solid rod 3-leg design that offers great stability. Café tables have an umbrella hole and coordinating umbrella bases are offered. Kontur chairs and stools are stackable and utilize a formed steel seat for added comfort.

### THE COLLECTION

CAFÉ TABLE 30" HEIGHT / 36" DIAMETER

CHAIR
18" SEAT HEIGHT

LOUNGE TABLE 16" HEIGHT / 24" DIAMETER

BAR HEIGHT STOOL 32.5" HEIGHT

BAR HEIGHT TABLE 42" HEIGHT / 24" DIAMETER

UMBRELLA BASE 50 LB WEIGHTED PLATE

### **FEATURES & BENEFITS**

- Movable, free-standing
- Stackable chair, stool and lounge table
- Chair seat formed steel for added comfort
- Three leg design allow tables to self level
- 24" diameter table top for bar height and lounge tables
- 36" Cafe table with 2" umbrella hole
- Triangular umbrella base pairs perfectly with the café table