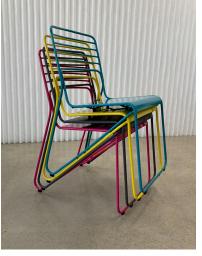

Kontur tables are available in 3 sizes: café, bar-height, and lounge – they all feature a rolled edge and solid rod 3-leg design that offers great stability. Café tables have an umbrella hole and coordinating umbrella bases are offered. Kontur chairs and stools are stackable and utilize a formed steel seat for added comfort.

### **FEATURES & BENEFITS**

- Movable, free-standing
- Stackable chair, stool and lounge table
- Chair seat formed steel for added comfort
- Three leg design allow tables to self level
- 24" diameter table top for bar height and lounge tables
- 36" Cafe table with 2" umbrella hole
- Triangular umbrella base pairs perfectly with the café table