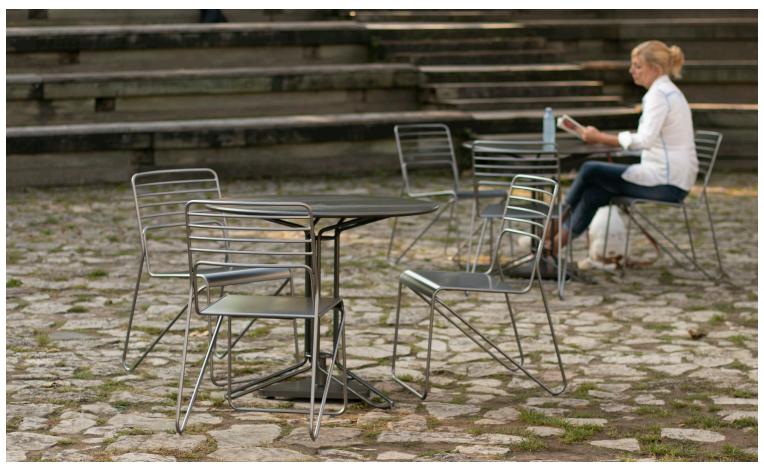

## **Kontur Collection**

INSPIRED BY SCANDINAVIAN DESIGN AND DURABLY CONSTRUCTED WITH WEI DED STEEL

The Kontur Collection offers stylish surface area with a Scandinavian aesthetic that is simple yet refined, durable and strong. Kontur's spare lines belie the strength of its welded steel frame – durable enough for years of outdoor use in high-traffic environments.

Kontur tables are available in 3 sizes: café, bar-height, and lounge – they all feature a rolled edge and solid rod 3-leg design that offers great stability. Café tables have an umbrella hole and coordinating umbrella bases are offered. Kontur chairs and stools are stackable and utilize a formed steel seat for added comfort.

### THE COLLECTION

CAFÉ TABLE 30" HEIGHT / 36" DIAMETER

CHAIR
18" SEAT HEIGHT

LOUNGE TABLE 16" HEIGHT / 24" DIAMETER

BAR HEIGHT STOOL 32.5" HEIGHT

BAR HEIGHT TABLE 42" HEIGHT / 24" DIAMETER

UMBRELLA BASE 50 LB WEIGHTED PLATE