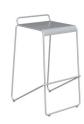

Kontur tables are available in 3 sizes: café, bar-height, and lounge – they all feature a rolled edge and solid rod 3-leg design that offers great stability. Café tables have an umbrella hole and coordinating umbrella bases are offered. Kontur chairs and stools are stackable and utilize a formed steel seat for added comfort.

### THE COLLECTION

CAFÉ TABLE 30" HEIGHT / 36" DIAMETER

CHAIR
18" SEAT HEIGHT

LOUNGE TABLE 16" HEIGHT / 24" DIAMETER

BAR HEIGHT STOOL 32.5" HEIGHT

BAR HEIGHT TABLE 42" HEIGHT / 24" DIAMETER

UMBRELLA BASE 50 LB WEIGHTED PLATE

### **FEATURES & BENEFITS**

- Movable, free-standing
- Stackable chair, stool and lounge table
- Chair seat formed steel for added comfort
- Three leg design allow tables to self level
- 24" diameter table top for bar height and lounge tables
- 36" Cafe table with 2" umbrella hole
- Triangular umbrella base pairs perfectly with the café table