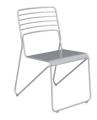

Kontur tables are available in 3 sizes: café, bar-height, and lounge – they all feature a rolled edge and solid rod 3-leg design that offers great stability. Café tables have an umbrella hole and coordinating umbrella bases are offered. Kontur chairs and stools are stackable and utilize a formed steel seat for added comfort.

### THE COLLECTION

CAFÉ TABLE 30" HEIGHT / 36" DIAMETER

CHAIR
18" SEAT HEIGHT

LOUNGE TABLE 16" HEIGHT / 24" DIAMETER

BAR HEIGHT STOOL 32.5" HEIGHT

BAR HEIGHT TABLE 42" HEIGHT / 24" DIAMETER

UMBRELLA BASE 50 LB WEIGHTED PLATE

### **FEATURES & BENEFITS**

- Movable, free-standing
- Stackable chair, stool and lounge table
- Chair seat formed steel for added comfort
- Three leg design allow tables to self level
- 24" diameter table top for bar height and lounge tables
- 36" Cafe table with 2" umbrella hole
- Triangular umbrella base pairs perfectly with the café table